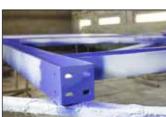

# HEAVY DUTY FEEDER

## STANDARD FEATURES

- High capacities
- Range of models available to suit a variety of capacity requirements.
- Simple and robust construction
- Low operating cost
- Low wear costs
- Low maintainence
- · Automatic Lubrication
- · High quality components throughout
- Modular in design can be incorporated in to an existing process

## **FEATURES**

- Nord 2.2 Kw variable speed drive
- Impact Bars Throughout
- · Full length skirting rubber to aid material containment
- · Guide rollers suitably positioned to aid Belt Alignment
- · Automatic greasing