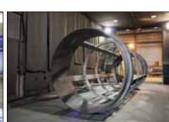

# HEAVY DUTY FEEDER

## STANDARD FEATURES

- High capacities
- Range of models available to suit a variety of capacity requirements.
- Simple and robust construction
- Low operating cost
- Low wear costs
- Low maintainence
- · Automatic Lubrication
- · High quality components throughout
- Modular in design can be incorporated in to an existing process

## **FEATURES**

- Nord 2.2 Kw variable speed drive
- Impact Bars Throughout
- · Full length skirting rubber to aid material containment
- · Guide rollers suitably positioned to aid Belt Alignment
- · Automatic greasing