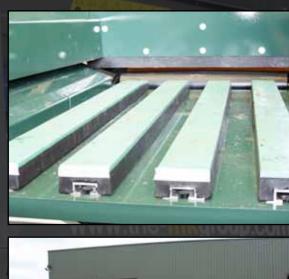

## **FEATURES**

- Nord 2.2 Kw variable speed drive
- Impact Bars Throughout
- · Full length skirting rubber to aid material containment
- · Guide rollers suitably positioned to aid Belt Alignment
- · Automatic greasing