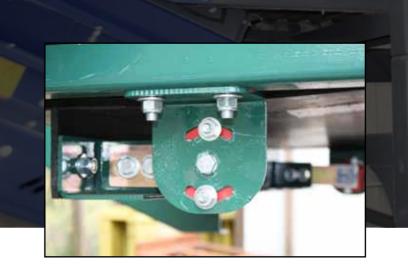

## **FEATURES**

- Nord 2.2 Kw variable speed drive
- Impact Bars Throughout
- · Full length skirting rubber to aid material containment
- · Guide rollers suitably positioned to aid Belt Alignment
- · Automatic greasing

# BENEFITS

- Rugged, high torque system
- utilisation of quality, long-life components maximises system uptime & reduces downtime
- All transfer points with other equipment from the M&K range designed to ensure the efficient transition of material, minimising spillage & downtime maximising capacity & production and therefore profitability.
- Guide rollers suitably positioned to aid belt alignment
- Proven technology developed over 30 years.