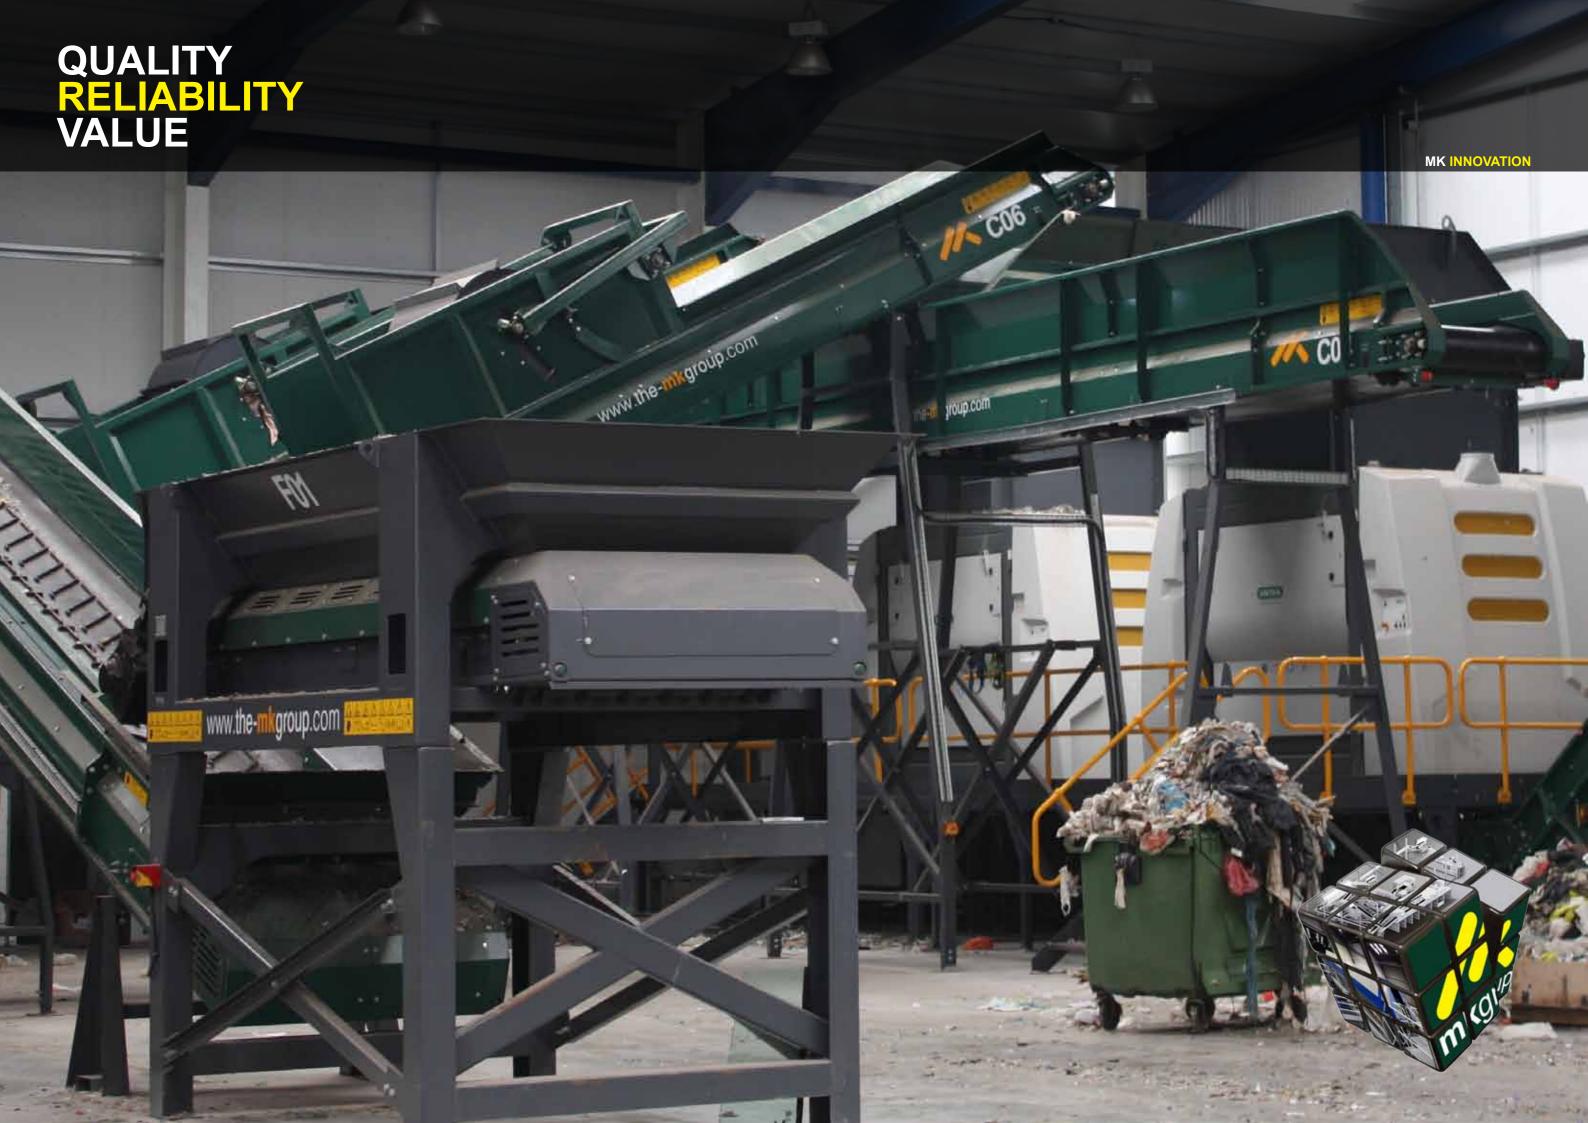

# HEAVY DUTY FEEDER

## **APPLICATIONS**

M&K Feeders are utilised in recycling

- · construction and demolition waste,
- household waste,
- bulky waste,
- industrial waste,
- organic waste and many others

## STANDARD FEATURES

- High capacities
- Range of models available to suit a variety of capacity requirements.
- Simple and robust construction
- Low operating cost
- Low wear costs
- Low maintainence
- · Automatic Lubrication
- · High quality components throughout
- Modular in design can be incorporated in to an existing process

## **FEATURES**

- Nord 2.2 Kw variable speed drive
- Impact Bars Throughout
- · Full length skirting rubber to aid material containment
- · Guide rollers suitably positioned to aid Belt Alignment
- · Automatic greasing

# BENEFITS

- Rugged, high torque system
- utilisation of quality, long-life components maximises system uptime & reduces downtime
- All transfer points with other equipment from the M&K range designed to ensure the efficient transition of material, minimising spillage & downtime maximising capacity & production and therefore profitability.
- Guide rollers suitably positioned to aid belt alignment
- Proven technology developed over 30 years.