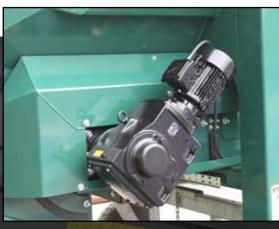

## **FEATURES**

- Nord 2.2 Kw variable speed drive
- Impact Bars Throughout
- · Full length skirting rubber to aid material containment
- · Guide rollers suitably positioned to aid Belt Alignment
- · Automatic greasing