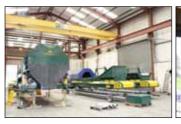

# HEAVY DUTY FEEDER

## **FEATURES**

- Nord 2.2 Kw variable speed drive
- Impact Bars Throughout
- · Full length skirting rubber to aid material containment
- · Guide rollers suitably positioned to aid Belt Alignment
- · Automatic greasing