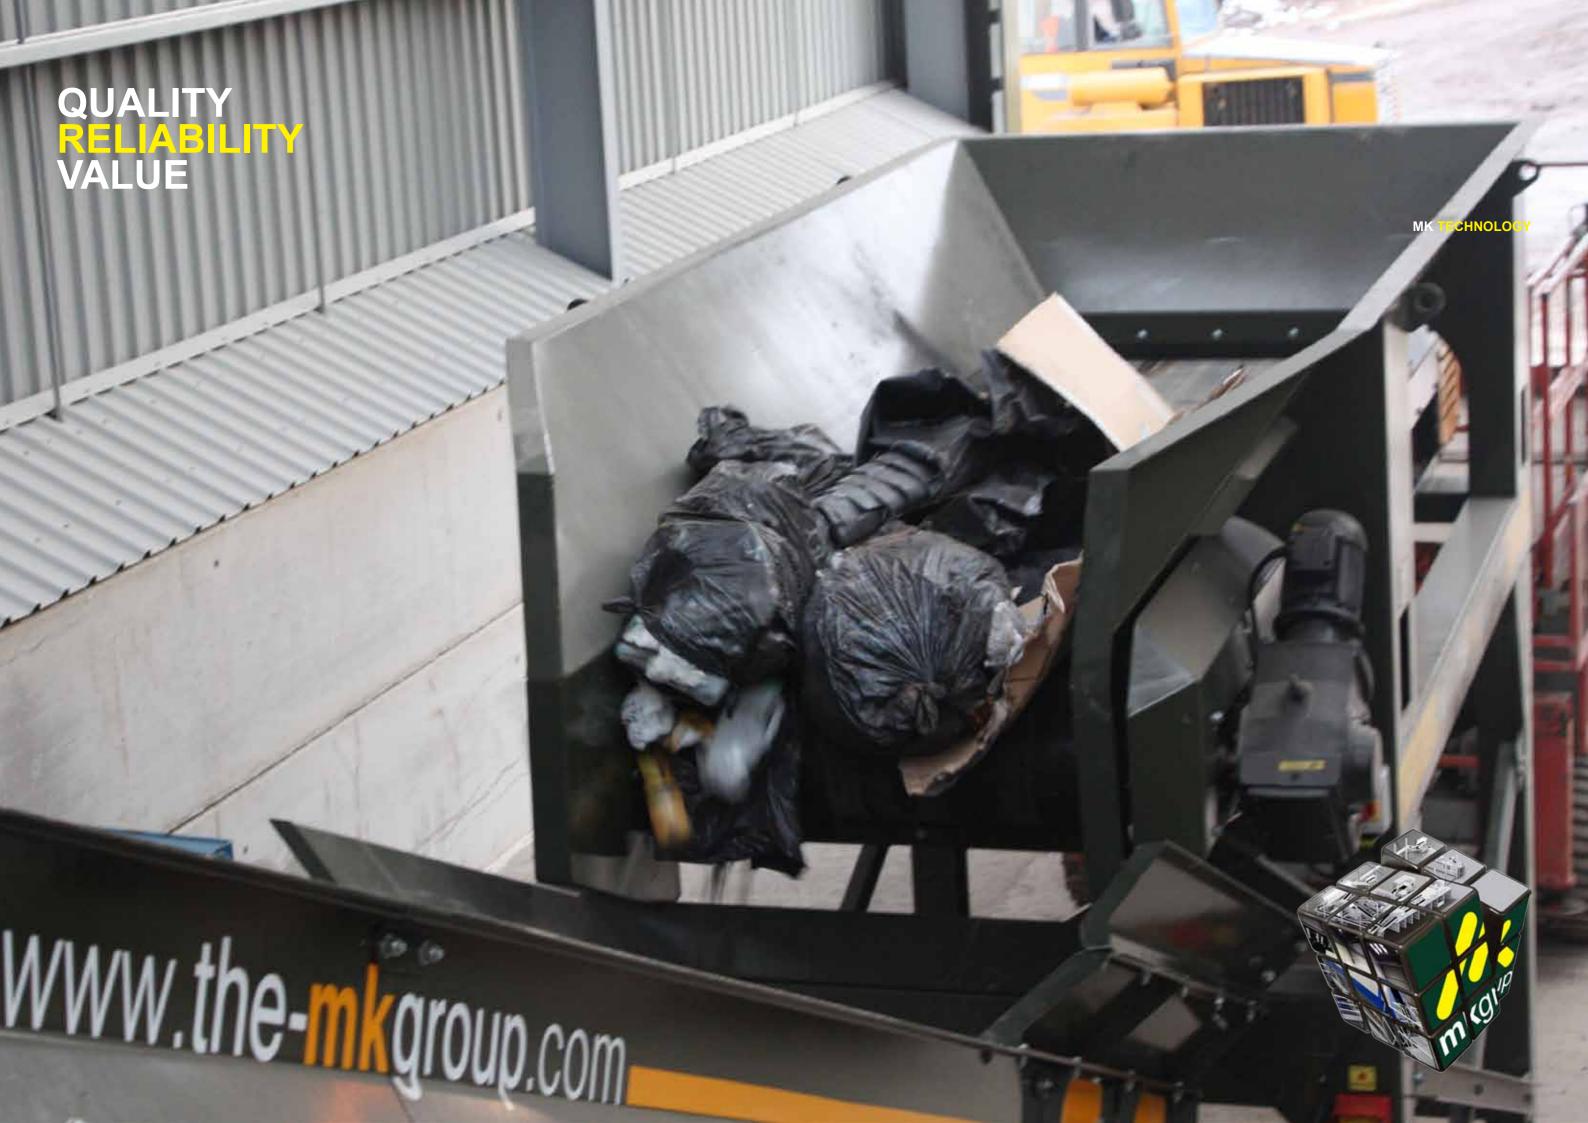

# HEAVY DUTY FEEDER

## **APPLICATIONS**

M&K Feeders are utilised in recycling

- · construction and demolition waste,
- household waste,
- bulky waste,
- industrial waste,
- organic waste and many others

## STANDARD FEATURES

- High capacities
- Range of models available to suit a variety of capacity requirements.
- Simple and robust construction
- Low operating cost
- Low wear costs
- Low maintainence
- · Automatic Lubrication
- · High quality components throughout
- Modular in design can be incorporated in to an existing process

## **FEATURES**

- Nord 2.2 Kw variable speed drive
- Impact Bars Throughout
- · Full length skirting rubber to aid material containment
- · Guide rollers suitably positioned to aid Belt Alignment
- · Automatic greasing

# BENEFITS

- Rugged, high torque system
- utilisation of quality, long-life components maximises system uptime & reduces downtime
- All transfer points with other equipment from the M&K range designed to ensure the efficient transition of material, minimising spillage & downtime maximising capacity & production and therefore profitability.
- Guide rollers suitably positioned to aid belt alignment
- Proven technology developed over 30 years.