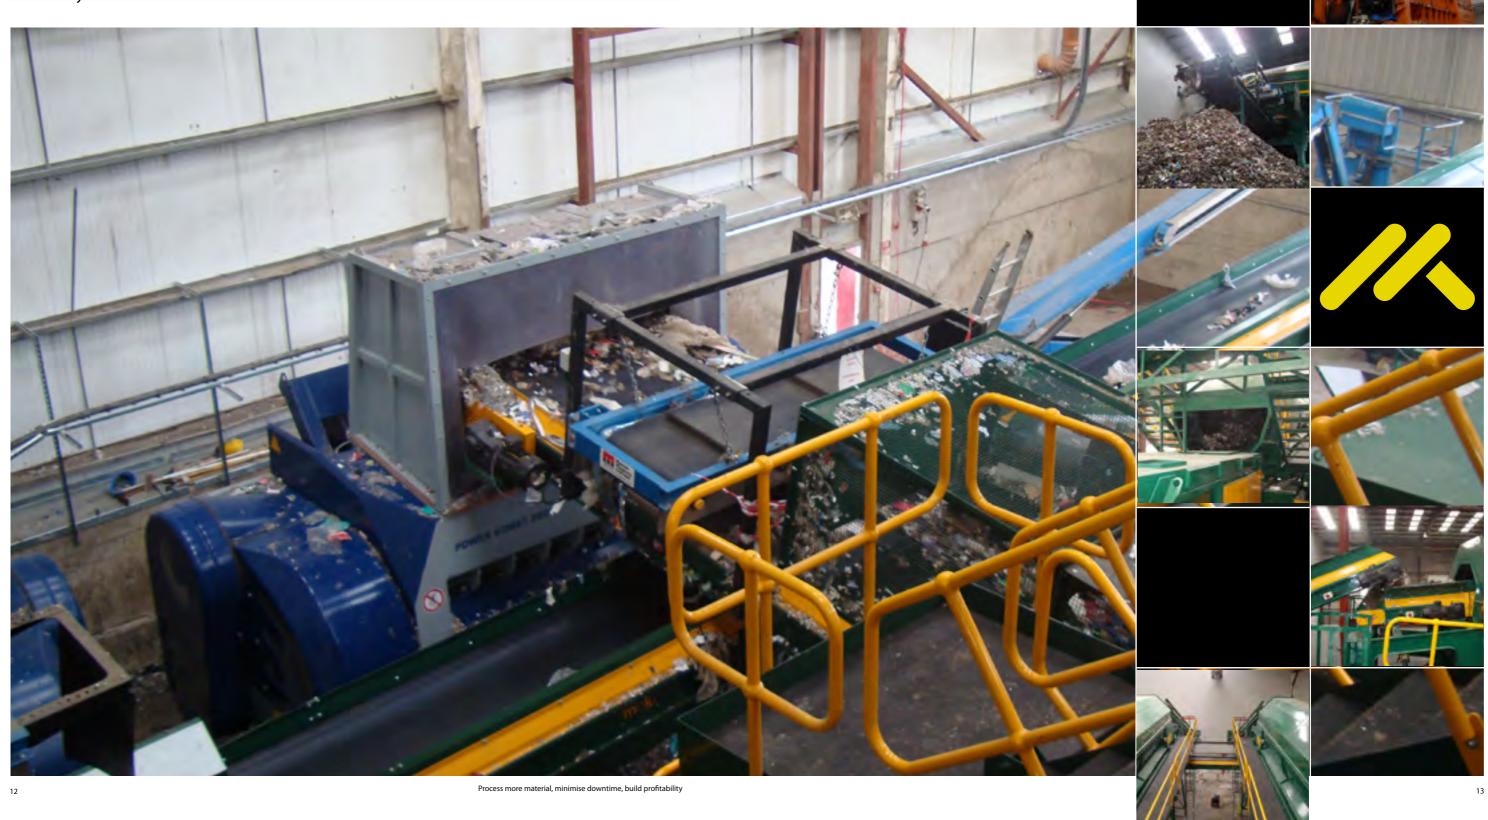

## **Greyhound Recycling & Recovery (SRF)**

Client: **Greyhound Recycling & Recovery** 

Country: Ireland YOM: 2009 Application: Technology: SRF

Pre-Shredder, Feeders, Trommels, Magnets, Air Density Separators, RDF Shredders, Baler, Wrapper, Conveyors

Technology Partners Doppstadt, Lindner

Throughput: 20 tph

Service Level: Reactive: Parts & Labour

Availability: