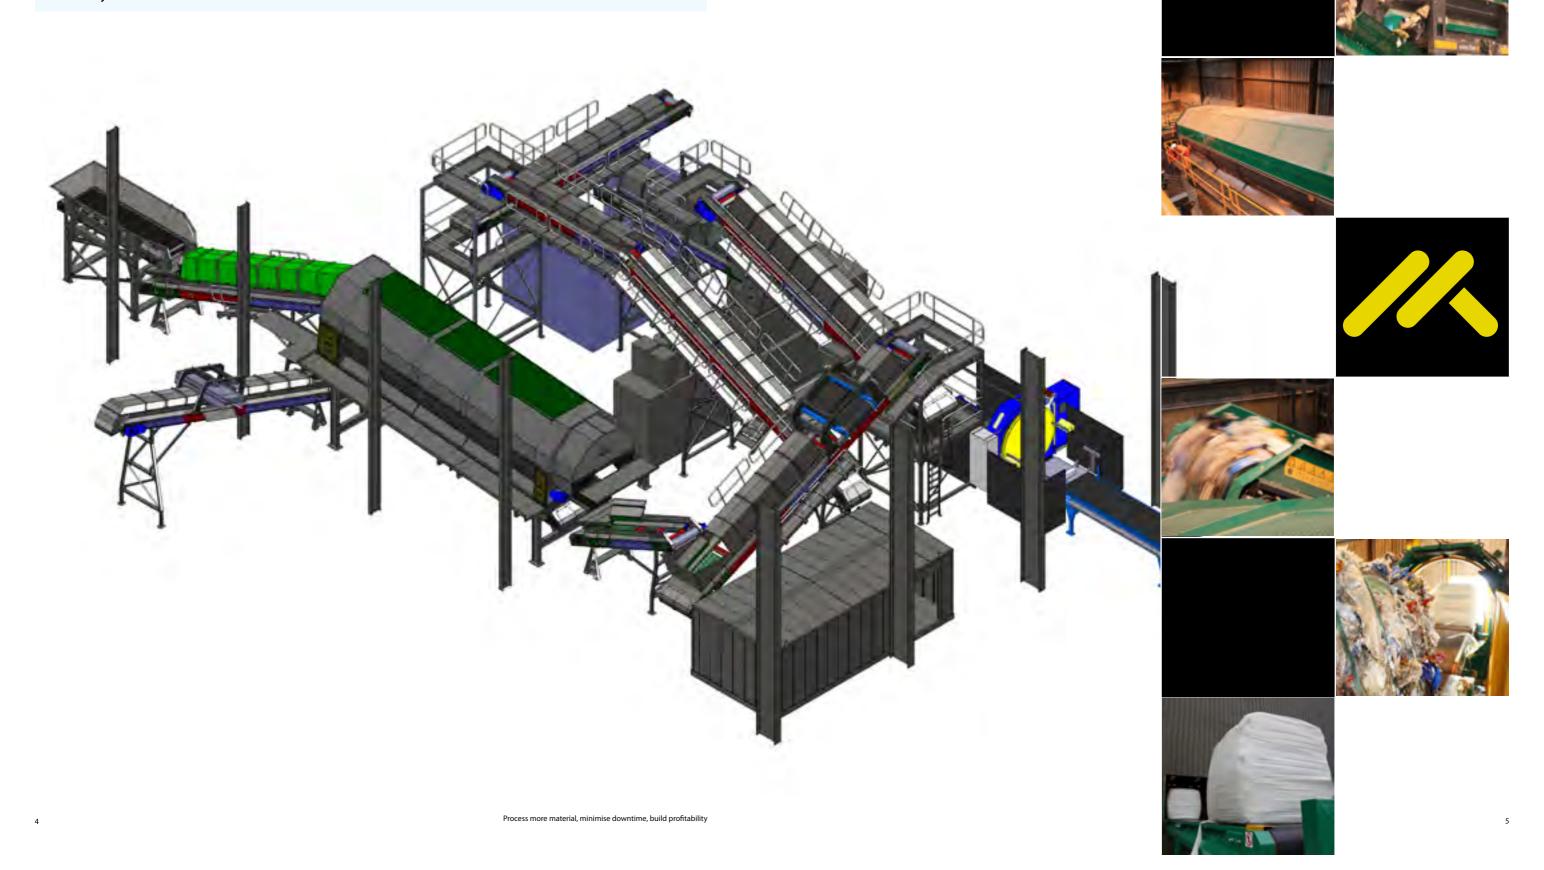

## **FCC Environment (RDF)**

FCC Environment Client: Country: **United Kingdom** 

YOM: 2012 Application: RDF
Technology: Feeder, Trommel,
Technology Partners: Paal, CrossWrap
Throughput: 33 tph
Service Level: Preventative. Ser

Feeder, Trommel, Magnet, Baler, Wrapper, Conveyors

Preventative. Service Contracts

Availability: 98%