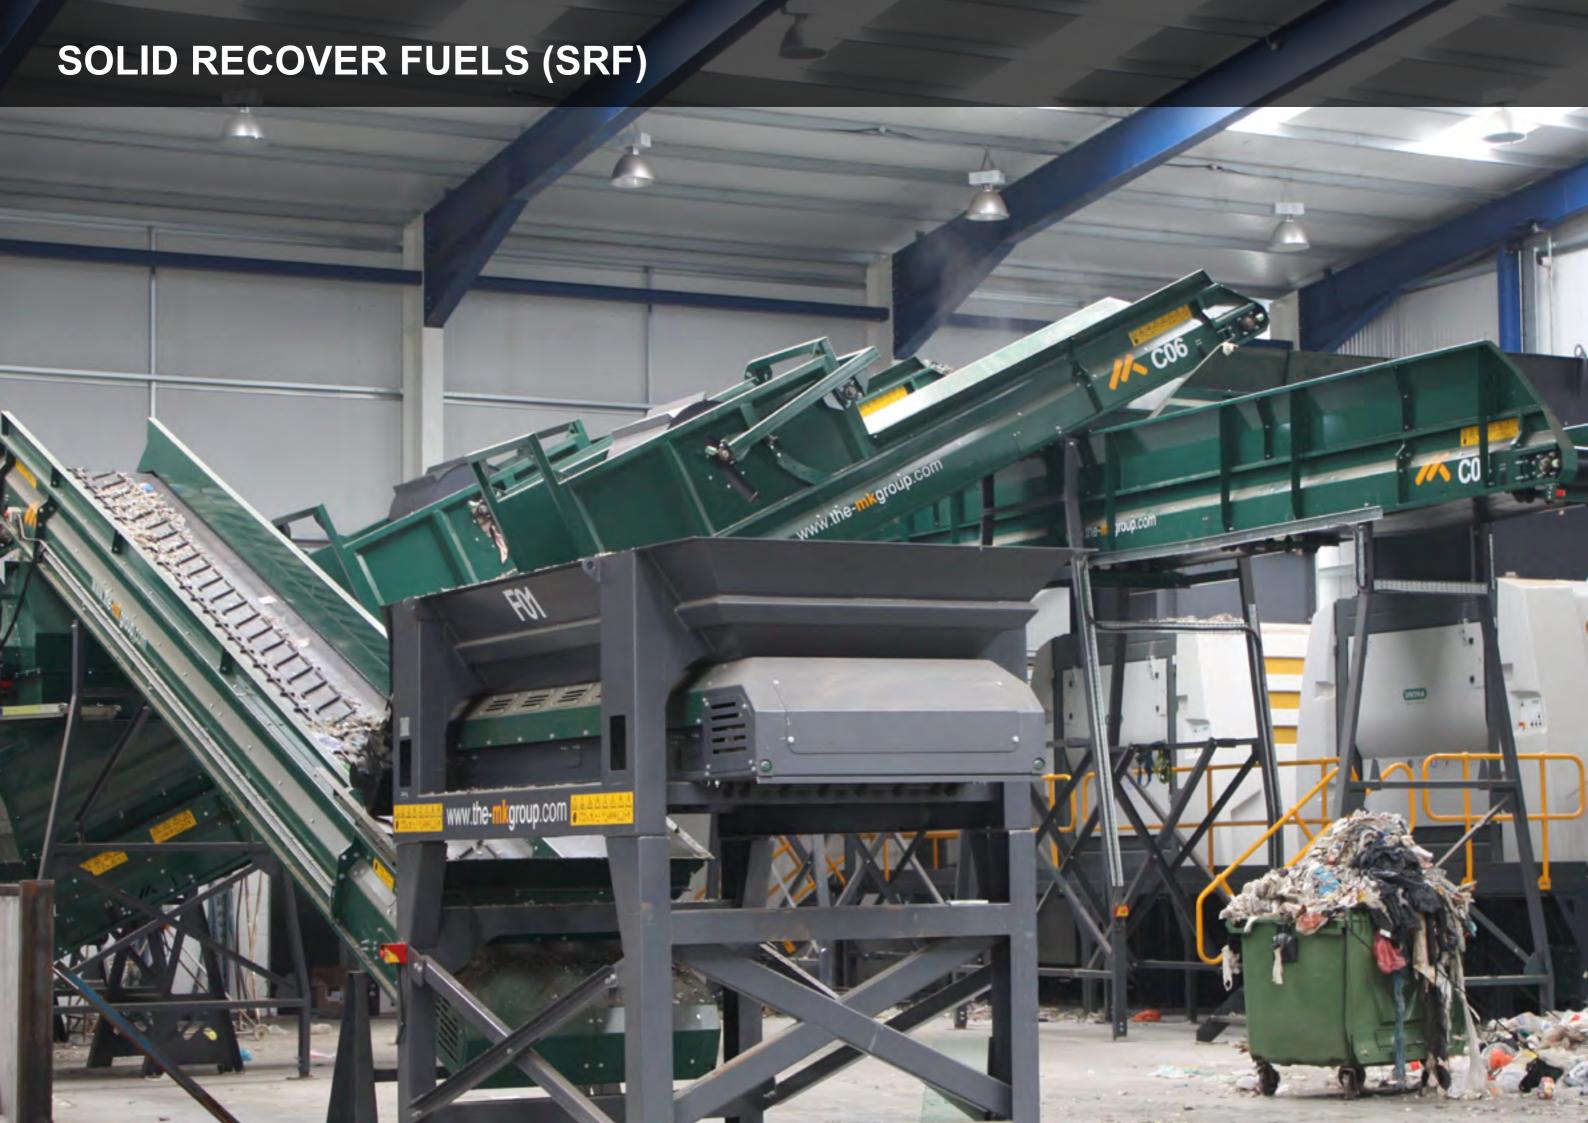

# SOLID RECOVER FUELS (SRF)

### Yorwaste (SRF)

Client: Yorwaste

United Kingdom 2012

Country: YOM: Application: SRF

Technology: Feeder, Trommels, Recovery Cabin, Magnets, Eddy Current Separator, Air Density Separator, Pre-Shredder, RDF Shredder, Conveyors

Technology Partners Untha, M&J
Throughput: 8 tph
Availability: 98%