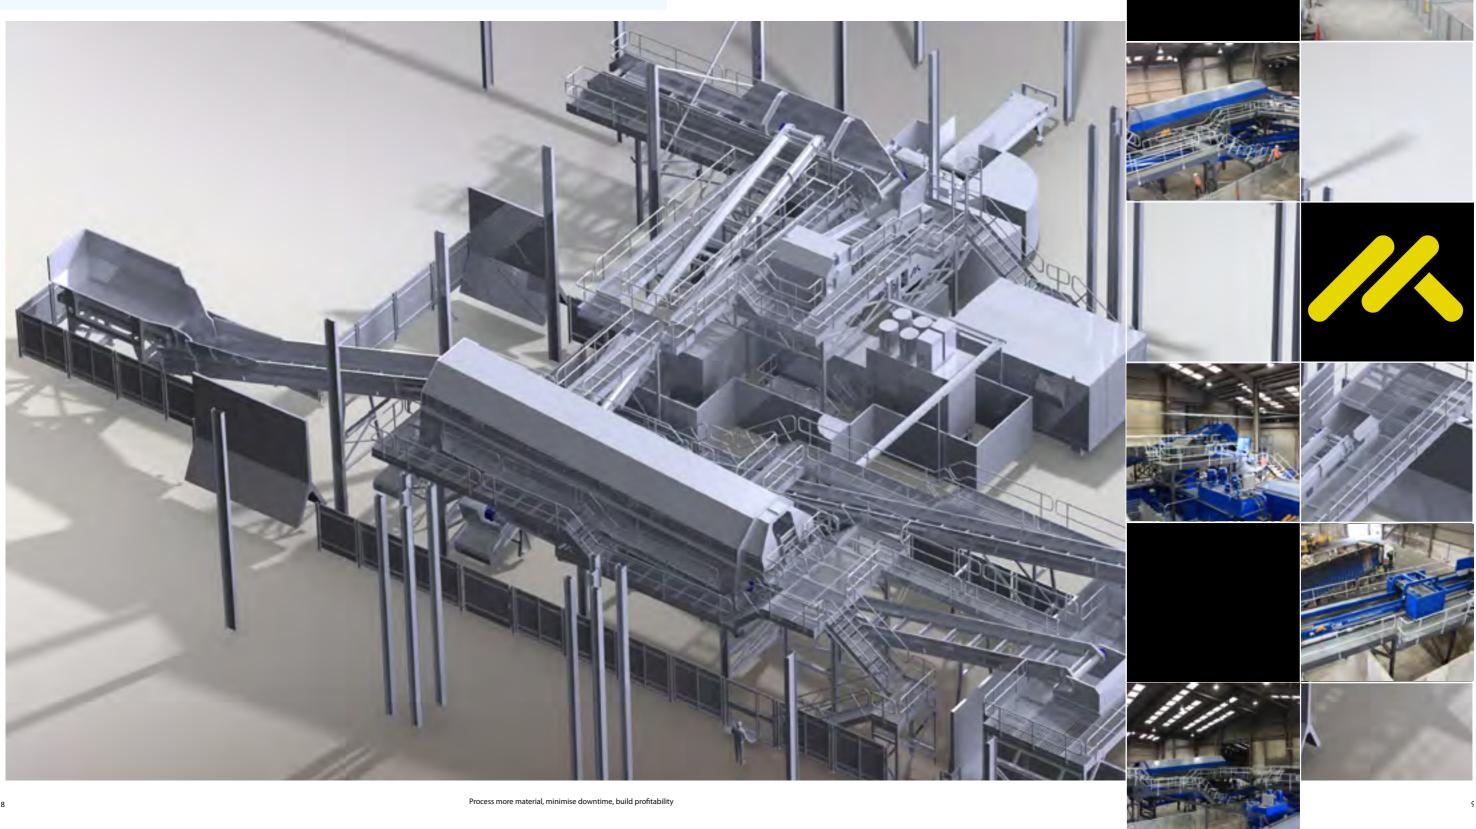

### **FCC Environment (RDF)**

Client: FCC Environment Country: YOM: **United Kingdom** 

2013 Application: RDF

Technology: Feeder, Trommel
Technology Partners: Paal, CrossWrap Feeder, Trommel, Magnet, Baler, Wrapper, Conveyors

Throughput: Service Level:

33 tph
Preventative. Service Contracts

Availability: