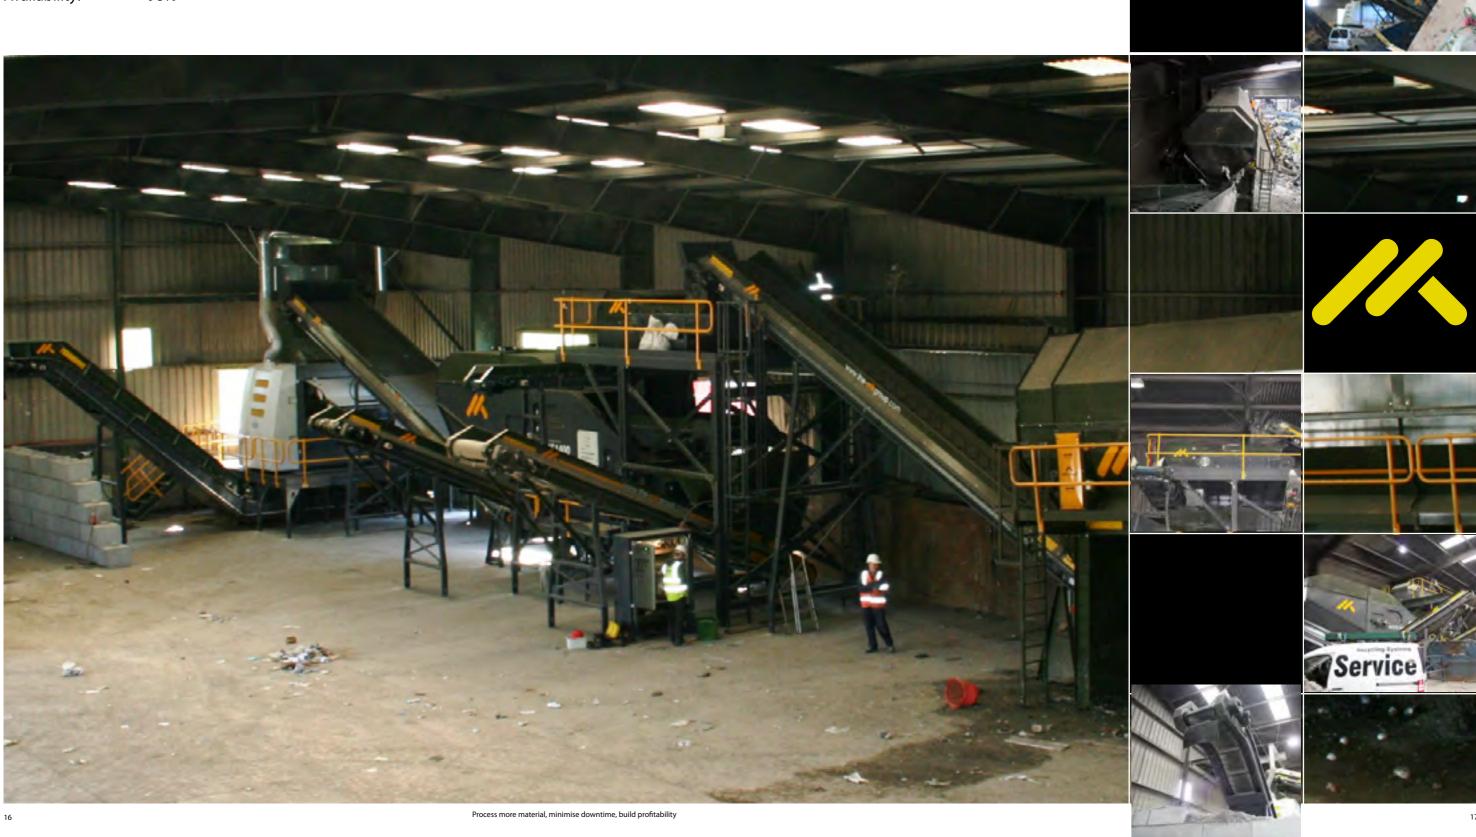

## **Lancashire Waste Recycling (SRF)**

Client: Lanchasire Country: YOM: United Kingdom

2013 Application: SRF

Pre ShredderFeeder, Trommel, Magnets, Eddy Current Separator, Optical Technology:

Sorter, Air Density Separator, Conveyors, SRF Shredders

Technology Partners: Untha, Titec Throughput: 22 tph