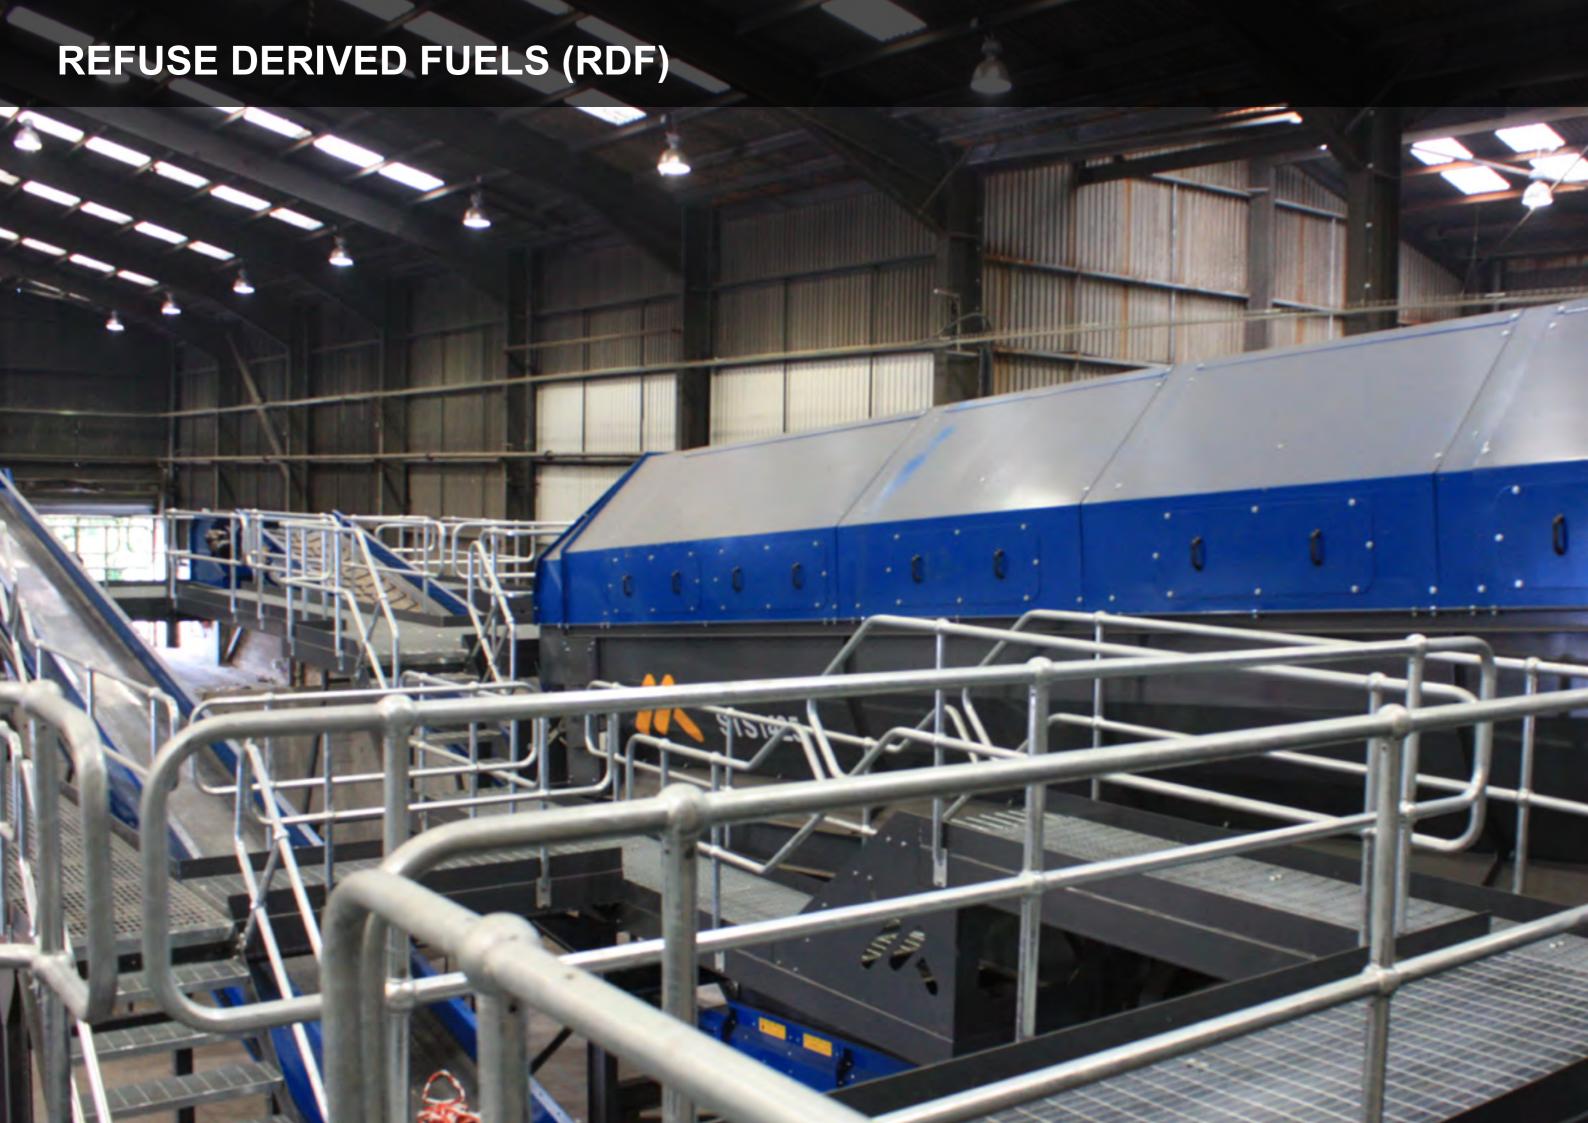

# REFUSE DERIVED FUELS (RDF)

## **FCC Environment (RDF)**

FCC Environment Client: Country: **United Kingdom** 

YOM: 2012 Application: RDF
Technology: Feeder, Trommel,
Technology Partners: Paal, CrossWrap
Throughput: 33 tph
Service Level: Preventative. Ser

Feeder, Trommel, Magnet, Baler, Wrapper, Conveyors

Preventative. Service Contracts

Availability: 98%