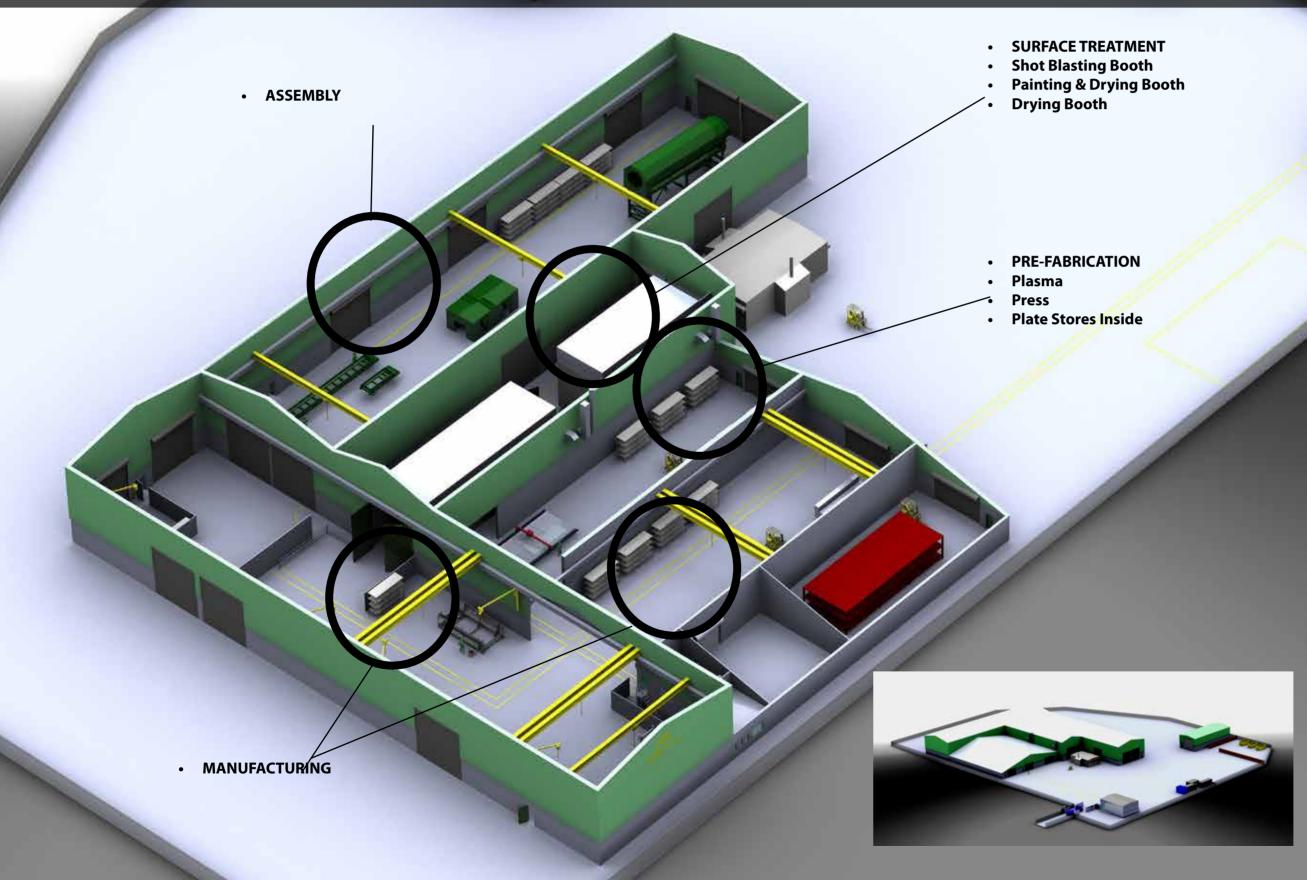

# SINGLE SITE MANUFACTURING SURFACE TREATMENT

## WHAT CAN M&K OFFER

- Experience, M&K were established in 1977.
- Commitment to establishing & manitaining sustainable long-term customer relationships
- Consultative Approach
- Service orientated philosophy
- Attention to detail
- Safety
- Significant resources at our disposal to provide sustainable customer value
- Financially secure

# PRE FABRICATION PLASMA CUTTING FOLDING

- 1 9M X 3 M Plasma 200 Amp HD
- 1 6M 400 ton Press
- 1 3M 200 ton Press

0

1 - 12 X 3 M Plasma 400 amp HD - Developments Limited

EQ

# FABRICATION EXCELLENT MATERIAL HANDLING EXCELLENT QUALITY

## LIFTING EQUIPMENT - SUITABLE FOR LARGE ASSEMBLIES

- 5 X 10T Overhead Crane
- 3 X 5T Overhead Crane
- 1 X 3T Overhead Crane
- 2 X 2T Overhead Crane
- 6 X 0.5T Jib Cranes

# SURFACE TREATMENT SHOT BLASTING MATERIAL HANDLING

MK MANUFACTURING

# SURFACE TREATMENT LARGE HEATED PAINT BOOTH SMALL HEATED PAINT BOOTH