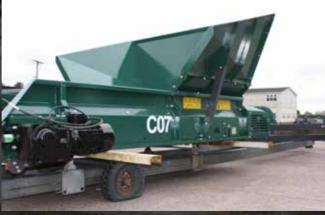

# FABRICATION EXCELLENT MATERIAL HANDLING EXCELLENT QUALITY

## LIFTING EQUIPMENT - SUITABLE FOR LARGE ASSEMBLIES

- 5 X 10T Overhead Crane
- 3 X 5T Overhead Crane
- 1 X 3T Overhead Crane
- 2 X 2T Overhead Crane
- 6 X 0.5T Jib Cranes